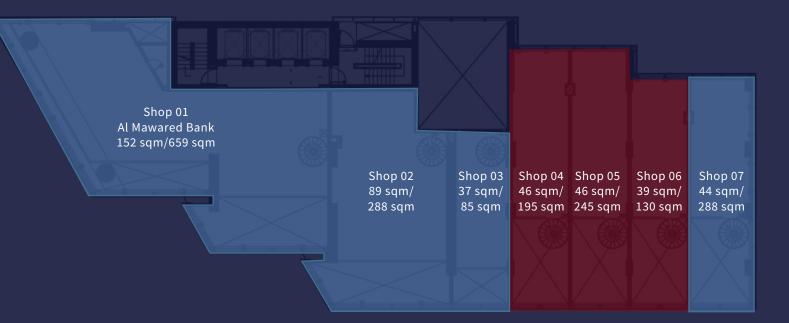

|                                |
|----------------------------|--------------------------------|------------------------------|-------------------------------|-------------------------------|-------------------------------|--------------------------------|
| 202 sqm/659 sqm            | Shop 02<br>101 sqm/<br>288 sqm | Shop 03<br>48 sqm/<br>85 sqm | Shop 04<br>71 sqm/<br>195 sqm | Shop 05<br>71 sqm/<br>145 sqm | Shop 06<br>63 sqm/<br>130 sqm | Shop 07<br>101 sqm/<br>288 sqm |
|                            |                                |                              |                               |                               |                               |                                |

SOLD AVAILABLE

#### DEMCO TOWER A Mezzanine Floor Shops 04/05/06



SOLD AVAILABLE

#### DEMCO TOWER A Shops 04/05/06 Parking Spots

Shop 04: 5 Parking Spots Shop 05: 3 Parking Spots Shop 06: 3 Parking Spots

Total: 11 Parking Spots



#### DEMCO TOWER B Ground Floor Shop 08



#### DEMCO TOWER B Mezzanine Floor Shop 08



DEMCO TOWER B Ground Floor Shops 08 Parking Spots

18 Parking Spots- GF2 Parking Spots- Basement 01



DEMCO TOWER B Basement 01 Shops 08 Parking Spots

18 Parking Spots- GF2 Parking Spots- Basement 01

# **RISE ABOVE IT ALL**



# RESIDENTIAL LUXURY

Demco Tower **B** meets the needs of today's real estate market through its careful balance of luxury and affordability.



Apartment features include: \_ Anti-seismic structure design \_ 4 Mitsubishi elevators \_ Double glazing glass \_ Reconstituted marble flooring \_ Sanitary wares fro