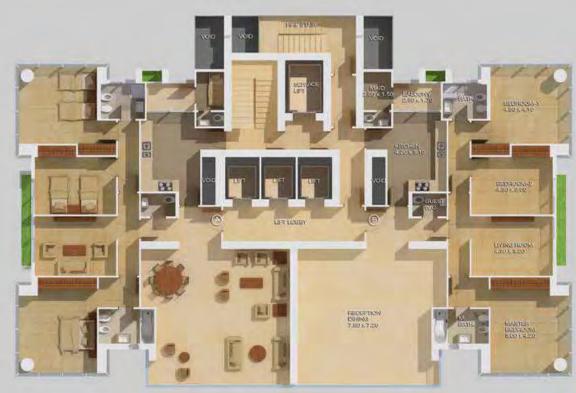

# RESIDENTIAL LUXURY

Demco Tower **B** meets the needs of today's real estate market through its careful balance of luxury and affordability.

Apartment features include: \_ Anti-seismic structure design \_ 4 Mitsubishi elevators \_ Double glazing glass \_ Reconstituted marble flooring \_ Sanitary wares from Villeroy & Boche Groupe

In the 30-story residential tower, amenities include a private fitness center, rooftops pools for penthouses, gardens and ample parking space, giving the residents an enviable quality of life.