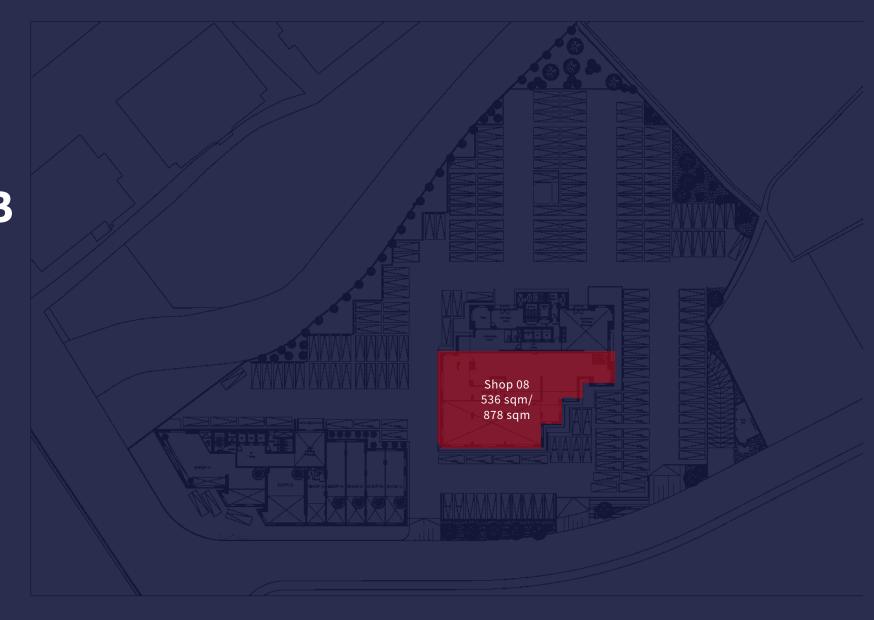

#### **RETAIL AVAILABILITY**

| SHOP NUMBER | TOWER    | BASEMENT<br>AREA | GROUND<br>FLOOR AREA | MEZZANINE<br>AREA | TOTAL<br>AREA | PARKING<br>SPOTS<br>NUMBER | PARKING<br>SPOTS<br>LOCATION |
|-------------|----------|------------------|----------------------|-------------------|---------------|----------------------------|------------------------------|
| SHOP 04     | <b>A</b> | 78               | 71                   | 46                | 195           | 3                          | GF                           |
| SHOP 05     | Α        | 28               | 71                   | 46                | 145           | 3                          | GF                           |
| SHOP 06     | Α        | 28               | 63                   | 39                | 130           | 3                          | GF                           |
| SHOP 08     | В        | -                | 536                  | 342               | 878           | 20                         | 18GF<br>2SS                  |

#### DEMCO TOWER B Ground Floor Shop 08