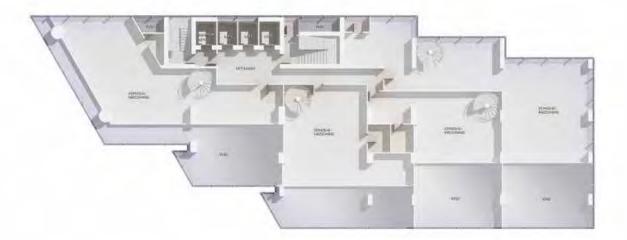

and affordability.



Apartment features include: \_ Anti-seismic structure design \_ 4 Mitsubishi elevators \_ Double glazing glass \_ Reconstituted marble flooring \_ Sanitary wares from Villeroy & Boche Groupe

In the 30-story residential tower, amenities include a private fitness center, rooftops pools for penthouses, gardens and ample parking space, giving the residents an enviable quality of life.





#### **AVAILABLE**



1







# Commercial Prestige

The modern office space in the commercial building provides a prestigious address for professionals.



Fully customizable office floor plans Starting 75 sqm



Office space on the ground level of the commercial tower provides a prime location for shops and showrooms with highway frontage.

#### First Floor

#### First Floor Mez















#### Floors 8- 14







#### Floors 15- 18







Safety, security and quality have been integrated throughout the towers to the highest of standards.



Features include:

24 hour security and maintenance
Anti seismic structural design and
construction according to latest codes
Automated remote control for
basement parking area
4 Mistubishi high-speed elevators



+961 1 246 000

sales@demcoproperties.com | Demcoproperties.com