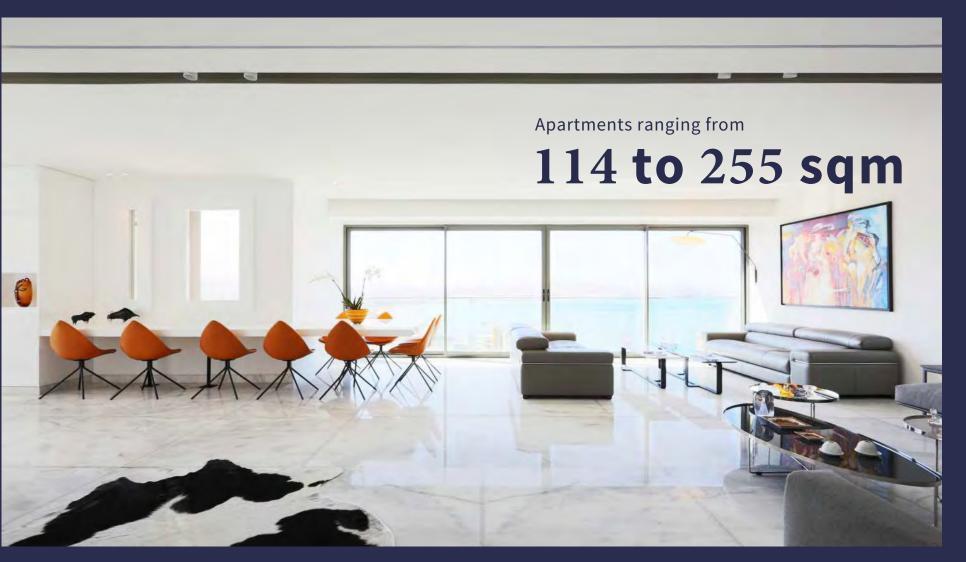

# RESIDENTIAL LUXURY

Demco Tower **B** meets the needs of today's real estate market through its careful balance of luxury and affordability.

Apartment features include: \_ Anti-seismic structure design \_ 4 Mitsubishi elevators \_ Double glazing glass \_ Reconstituted marble flooring \_ Sanitary wares from Villeroy & Boche Groupe

In the 30-story residential tower, amenities include a private fitness center, rooftops pools for penthouses, gardens and ample parking space, giving the residents an enviable quality of life.