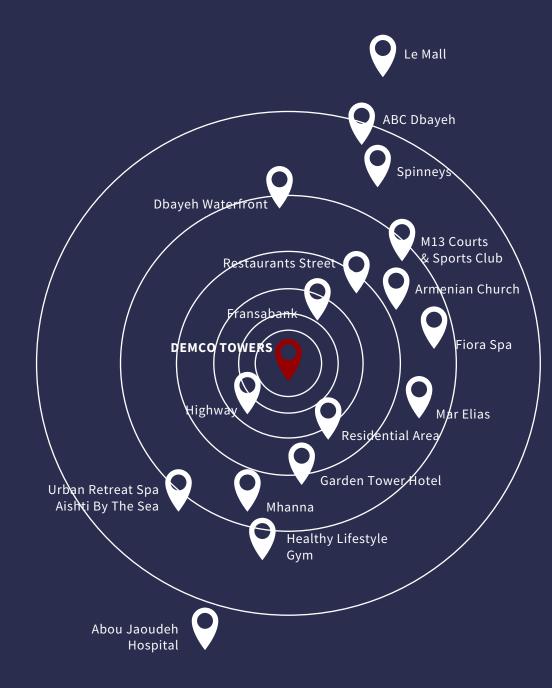

#### LOCATION

In the heart of Antelias. High exposure of **400k cars/day**.

In the heart of Antelias.

Mtayleb Rabieh

## LOCATION

The Benefits

P

98 linear meters of exposure on the highway