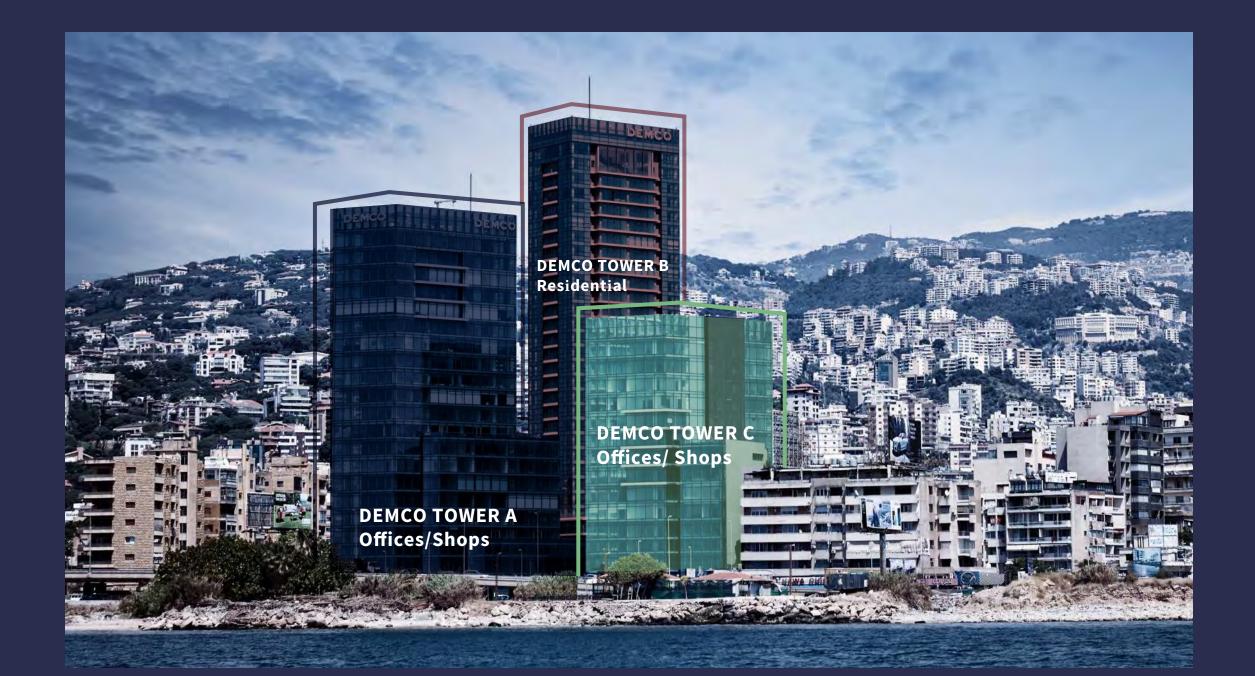

#### DEMCOTOWERS

Antelias

## **ABOUT US**

Standing 100 meters tall, at a height unrivalled by nearby buildings, Demco Tower views are unobstructed by surrounding buildings, taking your business to brand new heights.

Each boutique, restaurant, cafe and store will create an adventure in quality and exceptional service.

Residents and visitors can look forward to a superior retail experience to complement their extraordinary live.





#### LOCATION

In the heart of Antelias. High exposure of **400k cars/day**.





In the heart of Antelias.



Mtayleb Rabieh

## LOCATION

The Benefits









P

98 linear meters of exposure on the highway

# THE TOWERS STAND AS A LANDMARK

# AMENITIES & SPECS

IDEAL LOCATION \_ HIGH VISIBILITY FROM HIGHWAY \_ COMMON AREAS \_ 24H SECURITY & MAINTENANCE \_ PRIVATE PARKING SPACES \_ EMERGENCY ROUTES & EXITS \_ FIRE DETECTION & ALARM SYSTEM \_ NATURAL LIGHTING \_ CONSIDERATION TO CIRCULATION, **CORRIDORS & ELEVATORS TO ENSURE** THE WELL BEING OF HANDCIAPPED EMPLOYEES ANTI-SEISMIC DESIGN \_ 24/7 PRIVATE GENERATORS

#### **TOWERS OVERVIEW**





91 OFFICES | 8,477 SQM



84% SOLD 61% SOLD



## MEET SOME OF YOUR FUTURE NEIGHBOURS







#### BrightLightImage®

#### DEMCO TOWERS MASS PLAN