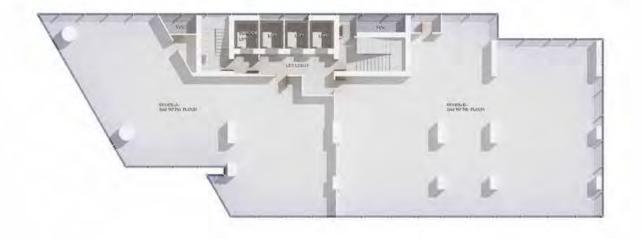

fordability.



Apartment features include: \_ Anti-seismic structure design \_ 4 Mitsubishi elevators \_ Double glazing glass \_ Reconstituted marble flooring \_ Sanitary wares from Villeroy & Boche Groupe

In the 30-story residential tower, amenities include a private fitness center, rooftops pools for penthouses, gardens and ample parking space, giving the residents an enviable quality of life.





#### **AVAILABLE**



1







# Commercial Prestige

The modern office space in the commercial building provides a prestigious address for professionals.



Fully customizable office floor plans Starting 75 sqm



Office space on the ground level of the commercial tower provides a prime location for shops and showrooms with highway frontage.

#### First Floor

#### First Floor Mez















#### Floors 8- 14







#### Floors 15- 18







Safety, security and quality have been integrated throughout the towers to the highest of standards.



Features include:

24 hour security and maintenance
Anti seismic structural design and
construction according to latest codes
Automated remote control for
basement parking area
4 Mistubishi high-speed elevators



+961 1 246 000

sales@demcoproperties.com | Demcoproperties.com