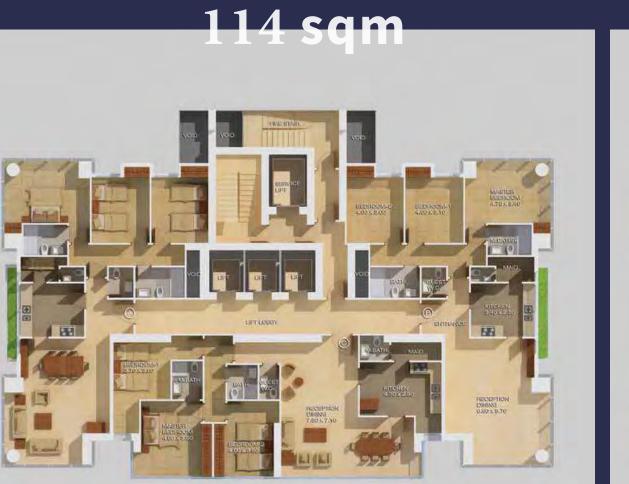

#### **TOWERS OVERVIEW**

91 OFFICES | 8,477 SQM

84% SOLD 61% SOLD

#### DEMCO TOWERS MASS PLAN

GROUND FLOOR