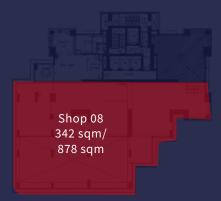

#### DEMCO TOWER B Mezzanine Floor Shop 08

DEMCO TOWER B Ground Floor Shops 08 Parking Spots

18 Parking Spots- GF2 Parking Spots- Basement 01

DEMCO TOWER B Basement 01 Shops 08 Parking Spots

18 Parking Spots- GF2 Parking Spots- Basement 01