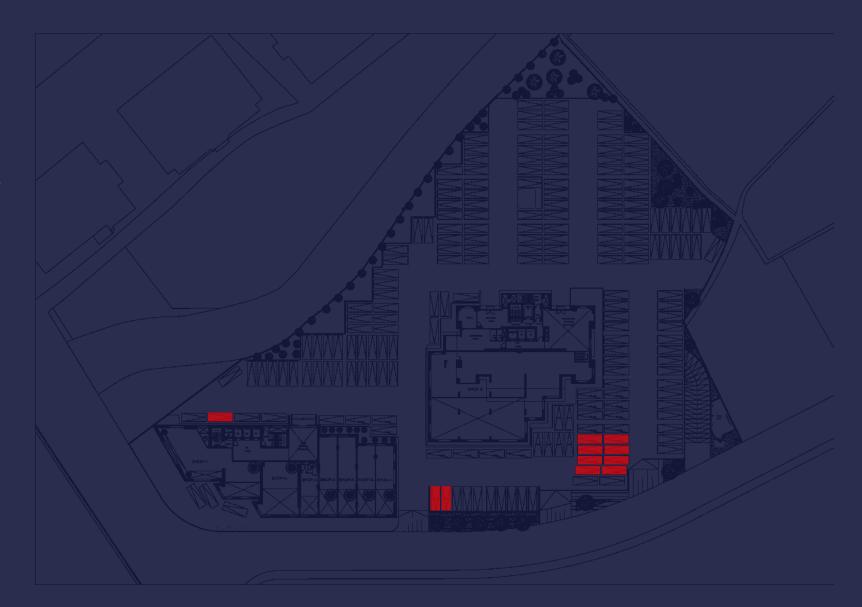

#### **RETAIL AVAILABILITY**

| SHOP NUMBER | TOWER    | BASEMENT<br>AREA | GROUND<br>FLOOR AREA | MEZZANINE<br>AREA | TOTAL<br>AREA | PARKING<br>SPOTS<br>NUMBER | PARKING<br>SPOTS<br>LOCATION |
|-------------|----------|------------------|----------------------|-------------------|---------------|----------------------------|------------------------------|
| SHOP 04     | <b>A</b> | 78               | 71                   | 46                | 195           | 3                          | GF                           |
| SHOP 05     | Α        | 28               | 71                   | 46                | 145           | 3                          | GF                           |
| SHOP 06     | Α        | 28               | 63                   | 39                | 130           | 3                          | GF                           |
| SHOP 08     | В        | -                | 536                  | 342               | 878           | 20                         | 18GF<br>2SS                  |

#### DEMCO TOWER A Shops 04/05/06 Parking Spots

Shop 04: 5 Parking Spots Shop 05: 3 Parking Spots Shop 06: 3 Parking Spots

Total: 11 Parking Spots

#### DEMCO TOWER B Ground Floor Shop 08

#### DEMCO TOWER B Mezzanine Floor Shop 08

DEMCO TOWER B Ground Floor Shops 08 Parking Spots

18 Parking Spots- GF2 Parking Spots- Basement 01

DEMCO TOWER B Basement 01 Shops 08 Parking Spots

18 Parking Spots- GF2 Parking Spots- Basement 01