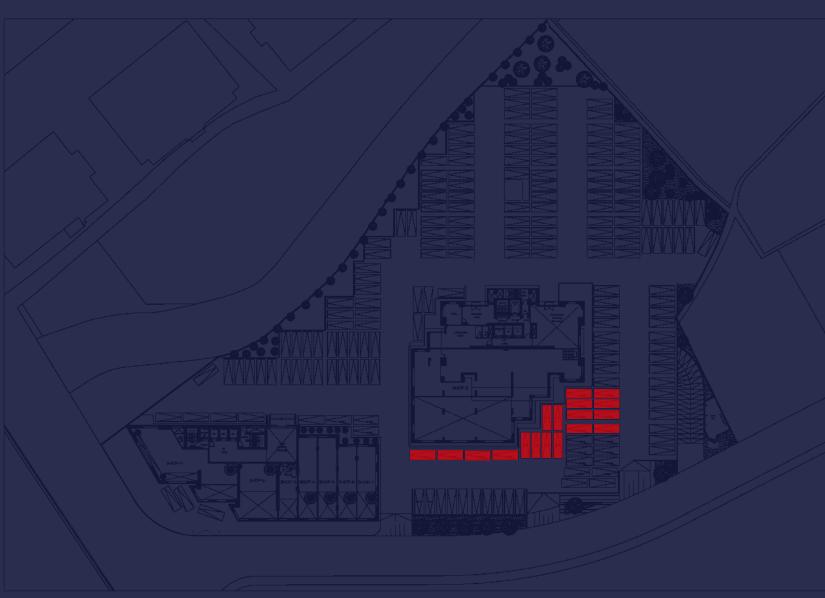

#### DEMCO TOWER A Shops 04/05/06 Parking Spots

Shop 04: 5 Parking Spots Shop 05: 3 Parking Spots Shop 06: 3 Parking Spots

Total: 11 Parking Spots