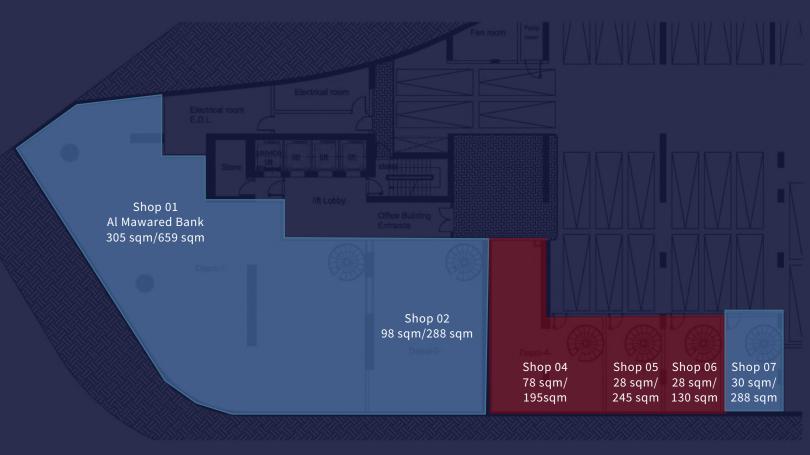

#### DEMCO TOWER A Ground Floor Shops 04/05/06

| Shop 01<br>Al Mawared Bank |                                |                              |                               |                               |                               |                                |
|----------------------------|--------------------------------|------------------------------|-------------------------------|-------------------------------|-------------------------------|--------------------------------|
| 202 sqm/659 sqm            | Shop 02<br>101 sqm/<br>288 sqm | Shop 03<br>48 sqm/<br>85 sqm | Shop 04<br>71 sqm/<br>195 sqm | Shop 05<br>71 sqm/<br>145 sqm | Shop 06<br>63 sqm/<br>130 sqm | Shop 07<br>101 sqm/<br>288 sqm |
|                            |                                |                              |                               |                               |                               |                                |