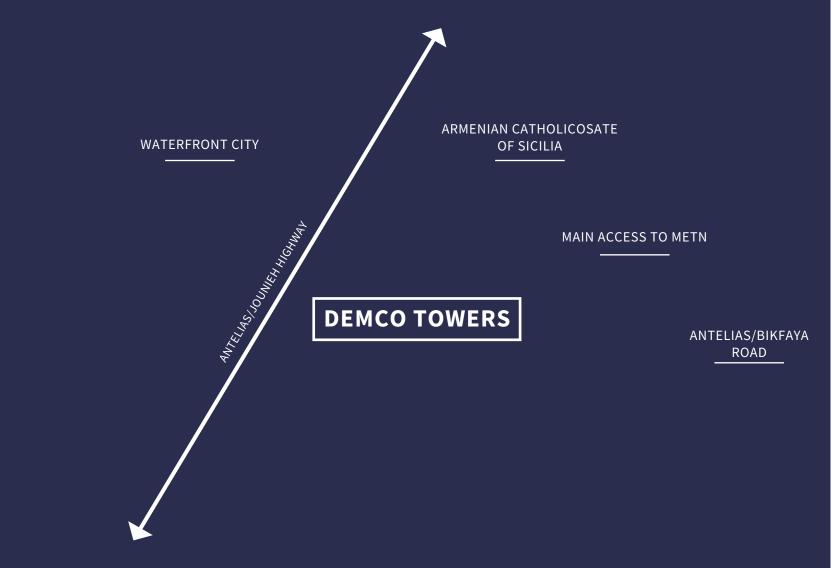

#### LOCATION

In the heart of Antelias. High exposure of **400k cars/day**.

In the heart of Antelias.

Mtayleb Rabieh

## LOCATION

The Benefits

P

98 linear meters of exposure on the highway