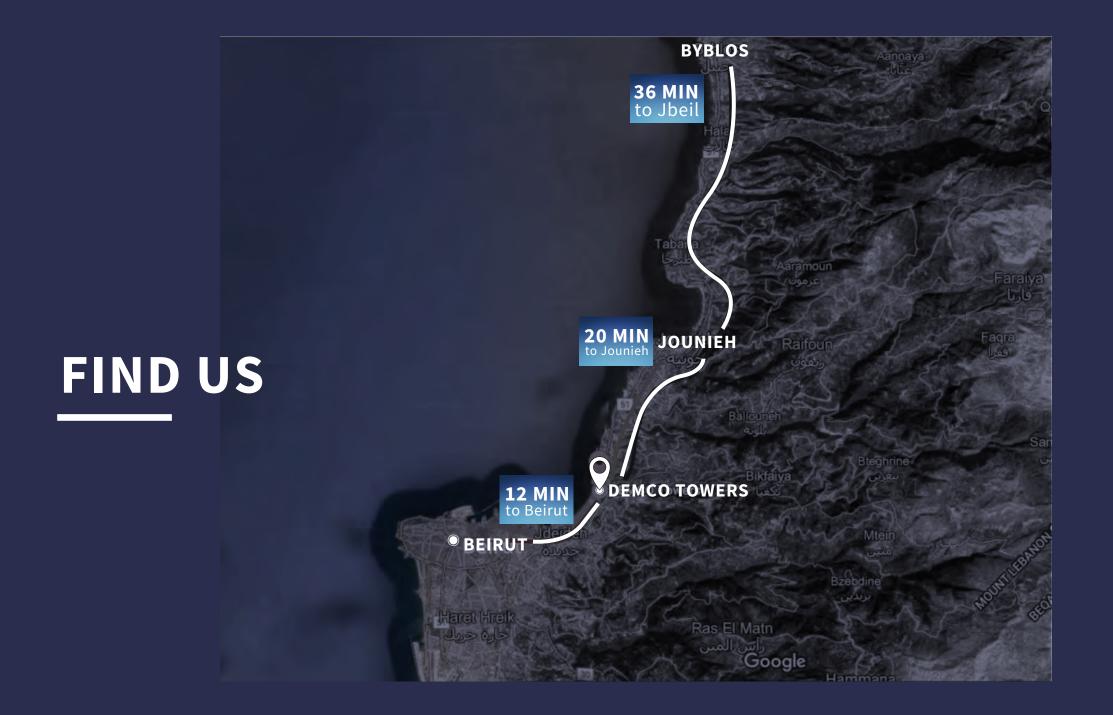

#### LOCATION

In the heart of Antelias. High exposure of **400k cars/day**.

In the heart of Antelias.

Mtayleb Rabieh

## LOCATION

The Benefits

P

98 linear meters of exposure on the highway